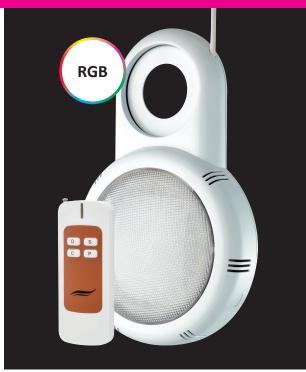

## LED PROJECTOR KIT FOR ABOVE GROUND POOL – COLOR LIGHTING

Model : **500699** Type : 36 LED 2835 / 120° Color : 12R, 12G, 12B Control : On/Off and 433Mhz radio remote Functions : 7 static colors and 3 programs Material : Fixture and lens in polycarbonate (PC), cover in ASA Fixing on 1,5" outlet fitting ~230V/~12V – 20VA plug transformer 6m HO5RNF cable 2x1mm<sup>2</sup> HS code : 9405403990 Bar code : 3700450500699