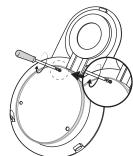

### VARIOUS

To extract the light source, please follow the instructions below :