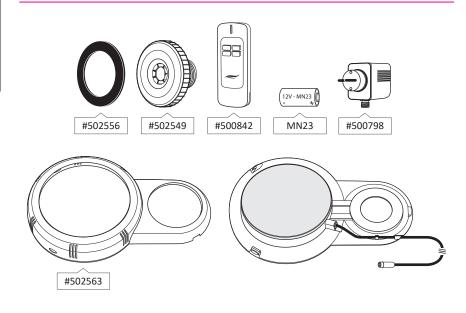

# LEDINPOOL



## LED PROJECTOR KIT FOR ABOVE GROUND POOL – COLOR LIGHTING



Model : **500699** Type : 36 LED 2835 / 120° Color : 12R, 12G, 12B Control : On/Off and 433Mhz radio remote Functions : 7 static colors and 3 programs Material : Fixture and lens in polycarbonate (PC), cover in ASA Fixing on 1,5" outlet fitting ~230V/~12V – 20VA plug transformer 6m HO5RNF cable 2x1mm<sup>2</sup> HS code : 9405403990 Bar code : 3700450500699

CONTENTS OF THE PACKAGING



### DIMENSIONS

DINPOOL



+1/\*\*\*\*

Ell.



© S C P 118 mm

47 mm

#### PACKING

| Part Number | Вох | Weight | Size        | Carton | Weight | Size       | Pallet | Weight | Size          |
|-------------|-----|--------|-------------|--------|--------|------------|--------|--------|---------------|
| 500699      | 10  | 2,4kg  | 38x38x9,5cm | 6U     | 14,9kg | 59x40x40cm | 150U   | 382kg  | 100x120x220cm |

# LEDINPOOL

#### PHOTOMETRY

Ra (IRC) : N/A Beam angle : 120° Nominal luminous flux : 320 lumens max. Extractable light source : PHSRGB-LED Light source energy class : N/A This swimming pool luminaire contains an extractable LED light source with color change not concerned by the EU2019/2015 and 2019/2020 regulations.

#### ELECTRICAL PARAMETERS

Instant power max : 10W Input vo