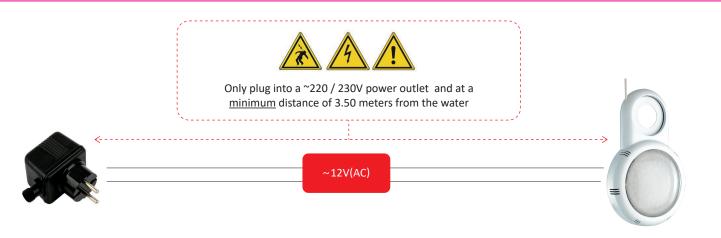

#### ELECTRICAL PARAMETERS

Instant power max : 10W Input voltage : ~12V(AC) 50/60Hz PF max : 0,72 Mini power supply with ~12V(AC) [(Pi /PF)+20%] : 17VA Electric class : III

#### CONNECTION