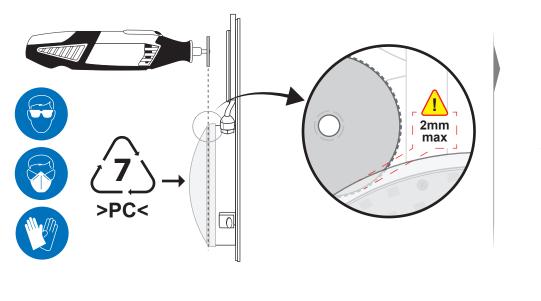

### VARIOUS

To extract the light source, please follow the instructions below :