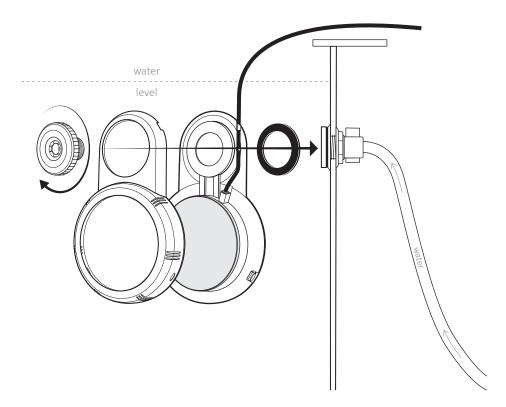

: III



#### CONNECTION



#### OTHER PARAMETERS

Protection index : IP68 LED life span : 15 000h On/Off cycles : > 100 000 Use : This pool light is designed for use in permanent immersion in water with a IP68 waterproof rating. The spin welding assembly process of the optical part with its support, does not allow its repairability. The light source is not replaceable and in case of failure, it is necessary change all the luminaire.



#### CERTIFICATION

EMC 2014/30/EU Directive. LVD 2014/35/EU Directive. Radio RED 2014/53/EU Directive. EN60598-1 / EN60598-2-18 Norm in all its modifications. BSEN standards EMC. BSEN standards Safety. BSEN standard RED.



# LEDINPOOL

### VARIOUS

To extract the light source, please follow the instructions below :







#### PRINCIPLE OF INSTALLATION



For more information, see the product leaflet