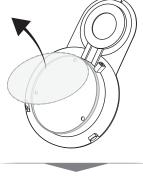

### VARIOUS

To extract the light source, please follow the instructions below :