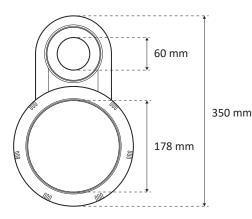

# LEDINPOOL



## LED PROJECTOR KIT FOR ABOVE GROUND POOL – COLOR LIGHTING



Model : **500699** Type : 36 LED 2835 / 120° Color : 12R, 12G, 12B Control : On/Off and 433Mhz radio remote Functions : 7 static colors and 3 programs Material : Fixture and lens in polycarbonate (PC), cover in ASA Fixing on 1,5" outlet fitting ~230V/~12V – 20VA plug transformer 6m HO5RNF cable 2x1mm<sup>2</sup> HS code : 9405403990 Bar code : 3700450500699

CONTENTS OF THE PACKAGING



### DIMENSIONS

DINPOOL



+1/\*\*\*\*

Ell.



© S C P 118 mm

47 mm

#### PACKING

| Part Number | Вох | Weight | Size        | Carton | Weight | Size       | Pallet | Weight | Size          |
|-------------|-----|--------|-------------|--------|--------|------------|--------|--------|---------------|
| 500699      | 10  | 2,4kg  | 38x38x9,5cm | 6U     | 14,9kg | 59x40x40cm | 150U   | 382kg  | 100x120x220cm |

# LEDINPOOL

#### PHOTOMETRY

Ra (IRC) : N/A Beam angle : 120° Nominal luminous flux : 320 lumens max. Extractable light source : PHSRGB-LED Light source energy class : N/A This swimming pool luminaire contains an extractable LED light source with color change not concerned by the EU2019/2015 and 2019/2020 regulations.

#### ELECTRICAL PARAMETERS

Instant power max : 10W Input voltage : ~12V(AC) 50/60Hz PF