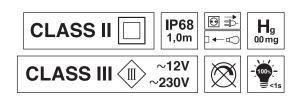

#### ELECTRICAL PARAMETERS

Instant power max : 10W Input voltage : ~12V(AC) 50/60Hz PF max : 0,72 Mini power supply with ~12V(AC) [(Pi /PF)+20%] : 17VA Electric class : III

#### OTHER PARAMETERS

Protection index : IP68 LED life span : 15 000h On/Off cycles : > 100 000 Use : This pool light is designed for use in permanent immersion in water with a IP68 waterproof rating. The spin welding assembly process of the optical part with its support, does not allow its repairability. The light source is not replaceable and in case of failure, it is necessary change all the luminaire.

#### CERTIFICATION

EMC 2014/30/EU Directive. LVD 2014/35/EU Directive. Radio RED 2014/53/EU Directive. EN60598-1 / EN60598-2-18 Norm in all its modifications. BSEN standards EMC. BSEN standards Safety. BSEN standard RED.