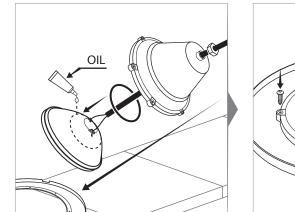

FETY TRANSFORMER / DO NOT PLUG IN SERIES / PROTECT THE CONNECTOR WITH INSULATING GEL

#### OTHER PARAMETERS

Protection index : IP68 LED life span : > 10 000h On/Off cycles : > 100 000

Use : This pool light is designed for use in permanent immersion in water with a IP68 waterproof rating. The spin welding assembly process of the optical part with its support, does not allow its repairability. The light source is not replaceable and in case of failure, it is necessary change all the luminaire.



#### CERTIFICATION

EMC 2014/30/EU Directive. EN60598-1 / EN60598-2-18 Norm in all its modifications. BSEN standards EMC. BSEN standards Safety. BSEN standard RED.



# LEDINPOOL

## VARIOUS

To extract the light source, please follow the instructions below :







### PRINCIPLE OF INSTALLATION











For more information, see the product leaflet