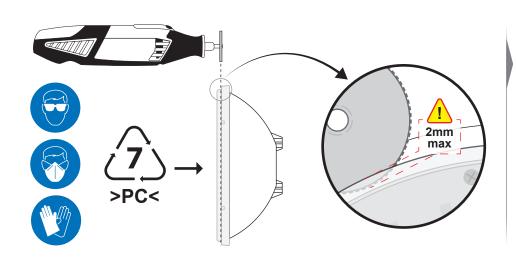

wer input.



#### USE ONLY WITH A SAFETY TRANSFORMER / DO NOT PLUG IN SERIES / PROTECT THE CONNECTOR WITH INSULATING GEL

#### OTHER PARAMETERS

Protection index : IP68 LED life span : > 10 000h On/Off cycles : > 100 000

Use : This pool light is designed for use in permanent immersion in water with a IP68 waterproof rating. The spin welding assembly process of the optical part with its support, does not allow its repairability. The light source is not replaceable and in case of failure, it is necessary change all the luminaire.



#### CERTIFICATION

EMC 2014/30/EU Directive. EN60598-1 / EN60598-2-18 Norm in all its modifications. BSEN standards EMC. BSEN standards Safety. BSEN standard RED.



# LEDINPOOL

## VARIOUS

To extract the light source, please follow the instructions below :







### PRINCIPLE OF INSTALLATION











For more information, see the product leaflet