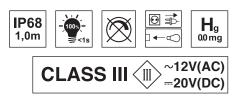

#### ELECTRICAL PARAMETERS

Instant power max : 13W Input voltage : ~12V(AC) 50/60Hz or ==20V(DC) PF max : 0,7 if ~12V(AC) PF max : 1 if ==20V(DC) Mini power supply ~12V(AC) [(Pi /PF)+20%] : 23VA Electric Class : III

#### OTHER PARAMETERS

Protection index : IP68 LED life span : > 10 000h On/Off cycles : > 100 000

Use : This pool light is designed for use in permanent immersion in water with a IP68 waterproof rating. The spin welding assembly process of the optical part with its support, does not allow its repairability. The light source is not replaceable and in case of failure, it is necessary change all the luminaire.