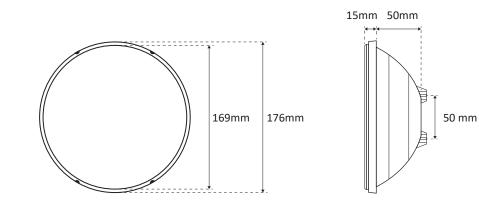

# LEDINPOOL



# PAR56 LED LAMP FOR SWIMMING POOL – WHITE LIGHTING



Model : **502815 - 502808** Type : 60 LED 3528 / 120° Color : cold white 6500K Control : On/Off Material : Polycarbonate (PC) Wire connection : 2 screw terminals HS code : 9405403990 Bar code : 3700450502815 Bar code : 3700450502808

### CONTENTS OF THE PACKAGING







#### DIMENSIONS



#### PACKING

| Part Number | Вох | Weight | Size       | Carton | Weight | Size         | Pallet | Weight | Size          |
|-------------|-----|--------|------------|--------|--------|--------------|--------|--------|---------------|
| 502815      | 1U  | 0,58kg | 17x17x17cm | 6U     | 4,15kg | 53x36x18cm   | 360U   | 260kg  | 100x120x205cm |
| 502808      | N/A | N/A    | N/A        | 12U    | 6,3kg  | 54x39x20,5cm | 648U   | 354kg  | 100x120x213cm |

# LEDINPOOL

#### PHOTOMETRY

Ra (IRC) : 85 Beam angle : 120° Nominal luminous flux : 1450 lumens max. Extractable light source : ALP01 Light source energy class : D his swimming pool luminaire contains an extractable LED light source of type ALP01 and energy class (D)



#### ELECTRICAL PARAMETERS

Instant power max : 13W Input voltage