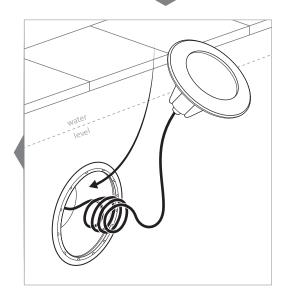

## VARIOUS

To extract the light source, please follow the instructions below :

### PRINCIPLE OF INSTALLATION

For more information, see the product leaflet