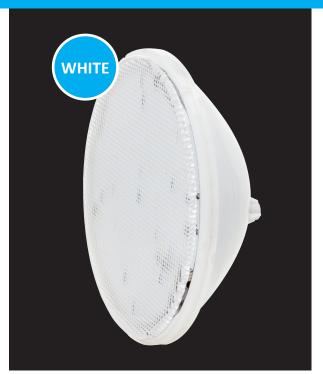

# PAR56 LED LAMP FOR SWIMMING POOL – WHITE LIGHTING

Model : **502815 - 502808** Type : 60 LED 3528 / 120° Color : cold white 6500K Control : On/Off Material : Polycarbonate (PC) Wire connection : 2 screw terminals HS code : 9405403990 Bar code : 3700450502815 Bar code : 3700450502808

#### PHOTOMETRY

Ra (IRC) : 85 Beam angle : 120° Nominal luminous flux : 1450 lumens max. Extractable light source : ALP01 Light source energy class : D his swimming pool luminaire contains an extractable LED light source of type ALP01 and energy class (D)