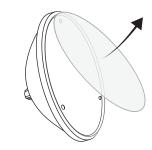

r input.



#### USE ONLY WITH A SAFETY TRANSFORMER / DO NOT PLUG IN SERIES / PROTECT THE CONNECTOR WITH INSULATING GEL

#### OTHER PARAMETERS

Protection index : IP68 LED life span : > 10 000h On/Off cycles : > 100 000

Use : This pool light is designed for use in permanent immersion in water with a IP68 waterproof rating. The spin welding assembly process of the optical part with its support, does not allow its repairability. The light source is not replaceable and in case of failure, it is necessary change all the luminaire.



#### CERTIFICATION

EMC 2014/30/EU Directive. EN60598-1 / EN60598-2-18 Norm in all its modifications. BSEN standards EMC. BSEN standards Safety. BSEN standard RED.



# LEDINPOOL

## VARIOUS

To extract the light source, please follow the instructions below :







### PRINCIPLE OF INSTALLATION











For more information, see the product leaflet