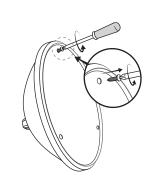

input.



#### USE ONLY WITH A SAFETY TRANSFORMER / DO NOT PLUG IN SERIES / PROTECT THE CONNECTOR WITH INSULATING GEL

#### OTHER PARAMETERS

Protection index : IP68 LED life span : > 10 000h On/Off cycles : > 100 000

Use : This pool light is designed for use in permanent immersion in water with a IP68 waterproof rating. The spin welding assembly process of the optical part with its support, does not allow its repairability. The light source is not replaceable and in case of failure, it is necessary change all the luminaire.



#### CERTIFICATION

EMC 2014/30/EU Directive. EN60598-1 / EN60598-2-18 Norm in all its modifications. BSEN standards EMC. BSEN standards Safety. BSEN standard RED.



# LEDINPOOL

## VARIOUS

To extract the light source, please follow the instructions below :







### PRINCIPLE OF INSTALLATION











For more information, see the product leaflet