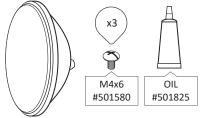

# LEDINPOOL



# PAR56 LED LAMP FOR SWIMMING POOL – WHITE LIGHTING



Model : **502815 - 502808** Type : 60 LED 3528 / 120° Color : cold white 6500K Control : On/Off Material : Polycarbonate (PC) Wire connection : 2 screw terminals HS code : 9405403990 Bar code : 3700450502815 Bar code : 3700450502808

### CONTENTS OF THE PACKAGING







#### DIMENSIONS



#### PACKING

| Part Number | Вох | Weight | Size       | Carton | Weight | Size         | Pallet | Weight | Size          |
|-------------|-----|--------|------------|--------|--------|--------------|--------|--------|---------------|
| 502815      | 1U  | 0,58kg | 17x17x17cm | 6U     | 4,15kg | 53x36x18cm   | 360U   | 260kg  | 100x120x205cm |
| 502808      | N/A | N/A    | N/A        | 12U    | 6,3kg  | 54x39x20,5cm | 648U   | 354kg  | 100x120x213cm |

# LEDINPOOL

#### PHOTOMETRY

Ra (IRC) : 85 Beam angle : 120° Nominal luminous flux : 1450 lumens max. Extractable light source : ALP01 Light source energy class : D his swimming pool luminaire contains an extractable LED light source of type ALP01 and energy class (D)



#### ELECTRICAL PARAMETERS

Instant power max :