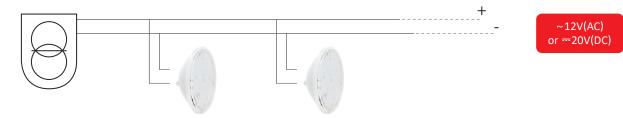

#### CONNECTION

Use a 2 x 1mm<sup>2</sup> minimum cross section of connecting cable, to adapt according to the distance between the junction box of the projector and the transformer well as the power input.

#### USE ONLY WITH A SAFETY TRANSFORMER / DO NOT PLUG IN SERIES / PROTECT THE CONNECTOR WITH INSULATING GEL

### PRINCIPLE OF INSTALLATION

For more information, see the product leaflet