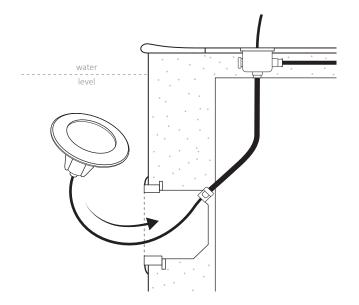

RANSFORMER / DO NOT PLUG IN SERIES / PROTECT THE CONNECTOR WITH INSULATING GEL

#### OTHER PARAMETERS

Protection index : IP68 LED life span : > 10 000h On/Off cycles : > 100 000

Use : This pool light is designed for use in permanent immersion in water with a IP68 waterproof rating. The spin welding assembly process of the optical part with its support, does not allow its repairability. The light source is not replaceable and in case of failure, it is necessary change all the luminaire.



#### CERTIFICATION

EMC 2014/30/EU Directive. EN60598-1 / EN60598-2-18 Norm in all its modifications. BSEN standards EMC. BSEN standards Safety. BSEN standard RED.



# LEDINPOOL

## VARIOUS

To extract the light source, please follow the instructions below :







### PRINCIPLE OF INSTALLATION











For more information, see the product leaflet