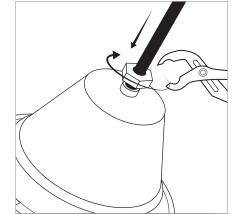

TRANSFORMER / DO NOT PLUG IN SERIES / PROTECT THE CONNECTOR WITH INSULATING GEL

#### OTHER PARAMETERS

Protection index : IP68 LED life span : > 10 000h On/Off cycles : > 100 000

Use : This pool light is designed for use in permanent immersion in water with a IP68 waterproof rating. The spin welding assembly process of the optical part with its support, does not allow its repairability. The light source is not replaceable and in case of failure, it is necessary change all the luminaire.



#### CERTIFICATION

EMC 2014/30/EU Directive. EN60598-1 / EN60598-2-18 Norm in all its modifications. BSEN standards EMC. BSEN standards Safety. BSEN standard RED.



# LEDINPOOL

## VARIOUS

To extract the light source, please follow the instructions below :







### PRINCIPLE OF INSTALLATION











For more information, see the product leaflet