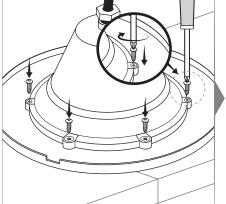

TY TRANSFORMER / DO NOT PLUG IN SERIES / PROTECT THE CONNECTOR WITH INSULATING GEL

#### OTHER PARAMETERS

Protection index : IP68 LED life span : > 10 000h On/Off cycles : > 100 000

Use : This pool light is designed for use in permanent immersion in water with a IP68 waterproof rating. The spin welding assembly process of the optical part with its support, does not allow its repairability. The light source is not replaceable and in case of failure, it is necessary change all the luminaire.



#### CERTIFICATION

EMC 2014/30/EU Directive. EN60598-1 / EN60598-2-18 Norm in all its modifications. BSEN standards EMC. BSEN standards Safety. BSEN standard RED.



# LEDINPOOL

## VARIOUS

To extract the light source, please follow the instructions below :







### PRINCIPLE OF INSTALLATION











For more information, see the product leaflet