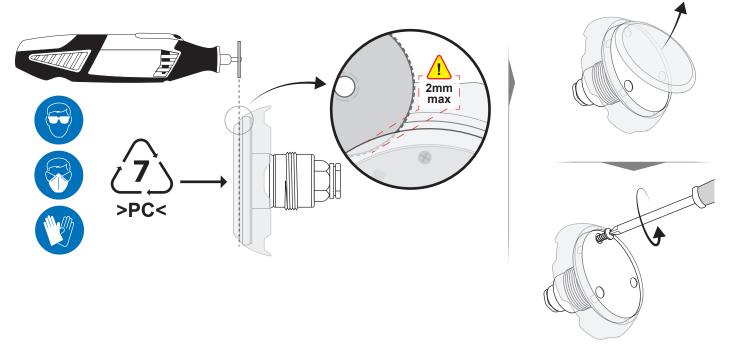

## **VARIOUS**

To extract the light source, please follow the instructions below: