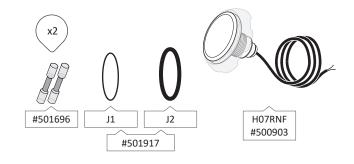

## MINI LED PROJECTOR FOR SWIMMING POOL - WHITE LIGHTING



Model: 500859

Type: 12 LED 5630 / 120° Color: cold white 6500K

Control : On/Off

Material: Polycarbonate (PC) 1,5" threat to screw in vacuum fitting Wire connection: 2 screw terminals 2 meters HO7RNF wire 2x1,5mm<sup>2</sup> Nomenclature: 9405403990 Code barre: 3700450500859

#### Option:

- Above ground pool installation kit (#501009)
- Inground pool installation kit (#501368)

#### CONTENTS OF THE PACKAGING







## **DIMENSIONS**





## **PACKING**

| Part Number | Вох | Weight | Size       | Carton | Weight | Size       | Pallet | Weight | Size          |
|-------------|-----|--------|------------|--------|--------|------------|--------|--------|---------------|
| 500859      | 1U  | 0,56kg | 15x15x15cm | 6U     | 4kg    | 47x32x16cm | 540U   | 370kg  | 100x120x167cm |

## **LEDINPOOL**

#### **PHOTOMETRY**

Ra (IRC): 85 Beam angle: 120°

Nominal luminous flux : 540 lumens max. Extractable light source : MPLW-LED

Light source energy class: E

This swimming pool luminaire contains an extractable LED light source of type MPLW-LED and energy class (E)



#### **ELECTRICAL PARAMETERS**

Instant power max : 5W

Input voltage : ~12V(AC) 50/60Hz or ==20V(DC)

PF max : 0,66 if ~12V(AC) PF max : 1 if