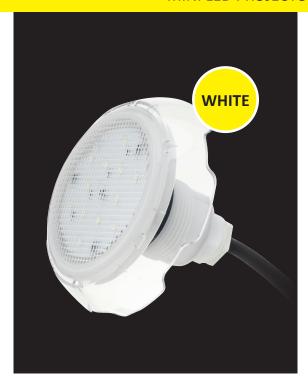

## MINI LED PROJECTOR FOR SWIMMING POOL - WHITE LIGHTING

Model: 500859

Type: 12 LED 5630 / 120° Color: cold white 6500K

Control : On/Off

Material: Polycarbonate (PC) 1,5" threat to screw in vacuum fitting Wire connection: 2 screw terminals 2 meters HO7RNF wire 2x1,5mm<sup>2</sup> Nomenclature: 9405403990 Code barre: 3700450500859

#### **PHOTOMETRY**

Ra (IRC): 85 Beam angle: 120°

Nominal luminous flux : 540 lumens max. Extractable light source : MPLW-LED

Light source energy class: E

This swimming pool luminaire contains an extractable LED light source of type MPLW-LED and energy class (E)

#### **ELECTRICAL PARAMETERS**

Instant power max : 5W

Input voltage : ~12V(AC) 50/60Hz or ==20V(DC)

PF max : 0,66 if ~12V(AC) PF max : 1 if ==20V(DC)

Mini power supply ~12V(AC) [(Pi /PF)+20%]: 9VA

Electric Class: III

#### OTHER PARAMETERS

Protection index : IP68 LED life span : > 10 000h On/Off cycles : > 100 000

Use: This pool light is designed for use in permanent immersion in water with a IP68 waterproof rating. The spin welding assembly process of the optical part with its support, does not allow its repairability. The light source is not replaceable and in case of failure, it is necessary change all the luminaire.