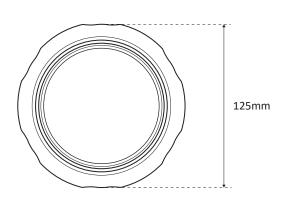

## MINI LED PROJECTOR FOR SWIMMING POOL - WHITE LIGHTING



Model: 500859

Type: 12 LED 5630 / 120° Color: cold white 6500K

Control : On/Off

Material: Polycarbonate (PC) 1,5" threat to screw in vacuum fitting Wire connection: 2 screw terminals 2 meters HO7RNF wire 2x1,5mm<sup>2</sup> Nomenclature: 9405403990 Code barre: 3700450500859

#### Option:

- Above ground pool installation kit (#501009)
- Inground pool installation kit (#501368)

#### CONTENTS OF THE PACKAGING







## **DIMENSIONS**





## **PACKING**

| Part Number | Вох | Weight | Size       | Carton | Weight | Size       | Pallet | Weight | Size          |
|-------------|-----|--------|------------|--------|--------|------------|--------|--------|---------------|
| 500859      | 1U  | 0,56kg | 15x15x15cm | 6U     | 4kg    | 47x32x16cm | 540U   | 370kg  | 100x120x167cm |

## **LEDINPOOL**

#### **PHOTOMETRY**

Ra (IRC): 85 Beam angle: 120°

Nominal luminous flux : 540 lumens max. Extractable light source : MPLW-LED

Light source energy class: E

This swimming pool luminaire contains an extractable LED light source of type MPLW-LED and energy class (E)



#### **ELECTRICAL PARAMETERS**

Instant power max : 5W

Input voltage : ~12V(AC) 50/60Hz or ==20V(DC)

PF max : 0,66 if ~12V(AC) PF max : 1 if ==20V(DC)

Mini power