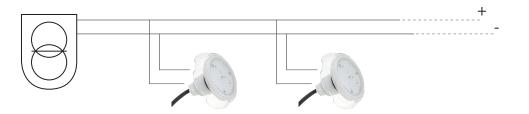

## PRINCIPLE OF INSTALLATION

#### CONNECTION

Use a 2 x 1mm² minimum cross section of connecting cable, to adapt according to the distance between the junction box of the projector and the transformer well as the power input.

# USE ONLY WITH A SAFETY TRANSFORMER / DO NOT PLUG IN SERIES / PROTECT THE CONNECTOR WITH INSULATING GEL