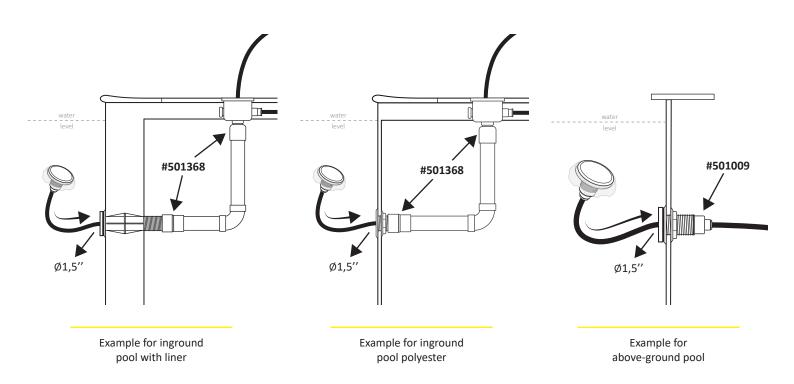

#### Option:

- Above ground pool installation kit (#501009)
- Inground pool installation kit (#501368)

## PRINCIPLE OF INSTALLATION