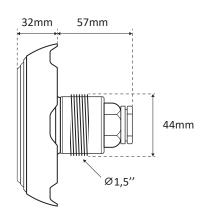

## **DIMENSIONS**

## MINI LED PROJECTOR FOR SWIMMING POOL - WHITE LIGHTING

Model: 500859

Type: 12 LED 5630 / 120° Color: cold white 6500K

Control : On/Off

Material: Polycarbonate (PC) 1,5" threat to screw in vacuum fitting Wire connection: 2 screw terminals 2 meters HO7RNF wire 2x1,5mm<sup>2</sup> Nomenclature: 9405403990 Code barre: 3700450500859